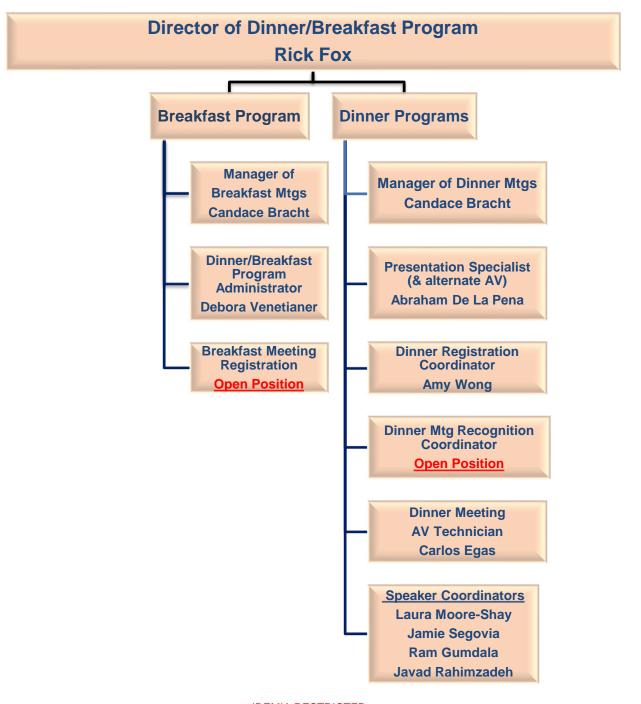

### **Director of Finance Events Jasbir Kaur Dinner Events Auxiliary Events** PMP Prep Workshop Registration Officer Dinner Registration Reporting Manager **Philippe Diara** Tim Luk **ATS Registration Officer** Dinner Registration Database Manager Tim Luk **Lynne Sims Annual Conference Lead Open position Dinner Registration Officers Philippe Diara Susana Tamayo Nuria Aguilar John Cross**